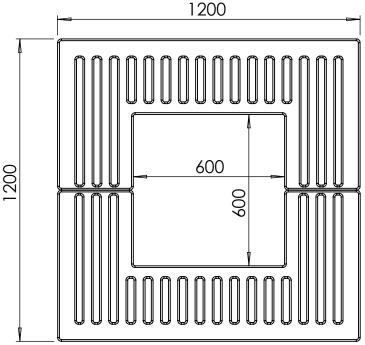

## Tree Grille | ASF 338 Recycled Cast Iron Tree Grille

**Material:** 

100% recycled engineering grade 250 cast iron as standard. Also available in any grade of recycled ductile cast iron

**Standard Finish:** 