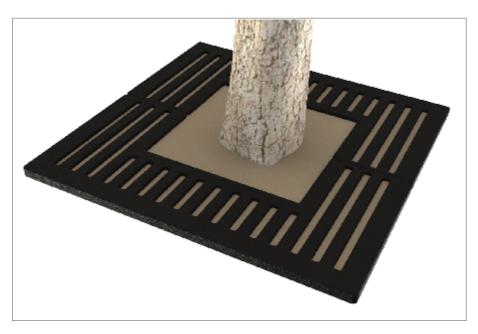

## Tree Grille | ASF 338 Recycled Cast Iron Tree Grille

**Material:** 

100% recycled engineering grade 250 cast iron as standard. Also available in any grade of recycled ductile cast iron

**Standard Finish:** 